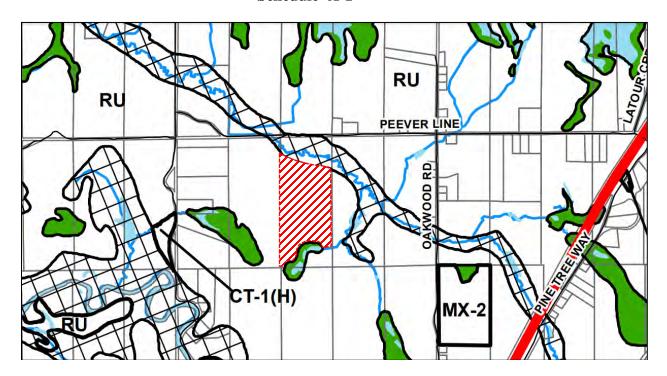

## THE CORPORATION OF THE MUNICIPALITY OF POWASSAN (BERGER-DEHOGG) BY-LAW NO. 2023-09

Being a By-law to amend By-law No. 2003-38, as amended, the Zoning By-law for the Municipality of Powassan with respect to lands located in Lot 18, Concession 16 (505 Peever Line), in the Municipality of Powassan.

NOW THEREFORE the Council of the Corporation of the Municipality of Powassan enacts as follows:

- 1. Schedule 'A', to Zoning By-law No. 2003-38 as amended, is further amended by zoning lands located in Lot 18, Concession 16 (505 Peever Line), in the Municipality of Powassan, to remove the Holding symbol (H) on the lands shown hatched on Schedule 'A-1' attached hereto and forming part of this By-law.
- 2. Assurance will need to be provided to the Municipality of Powassan that the bridge is being monitored and maintained as per the engineer's report.

Schedule 'A-1'